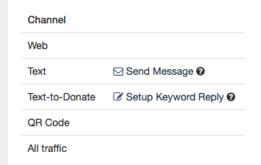

## Interacting through the Form View

This functionality is available if you have the Advanced package.

If you want to send a text message using the Enhanced Text Messaging special link to get analytics, you can click on **Send Message** to immediately initiate a text Message that will populate the Campaign and the trackable link.

To see the Activity's Mobile Experience and change which form you want the Keyword to link to, you can click on **Setup Keyword Reply**.