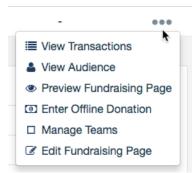

## Interaction through Action Menus

The Action Menus are context sensitive, so you will have different options available depending on activity and form types.

If you want to run a report on the Activity or form, you can do so directly, by choosing **View Transactions**.

If you want to see a list of constituents who have texted the Keyword, chooseView Audience.

Otherwise, depending on the type, you will be able to edit the Keyword/Setup information, **Preview** forms, **Edit** forms and interact with the forms, like entering an Offline Donation.