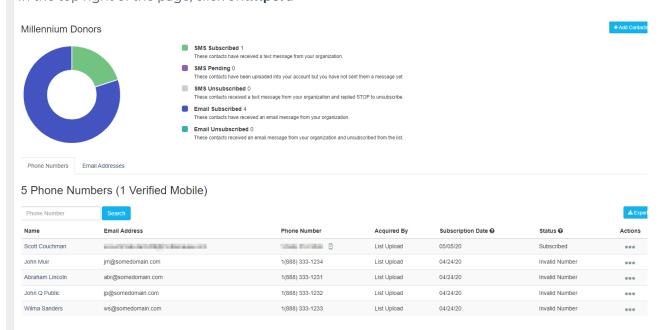

## How do I add numbers to a list?

Last Modified on 09/25/2023 12:53 pm PDT

You may wish to add additional supporters to a list you already have. Maybe you are uploading a list that has multiple numbers for a supporter and you want to verify which of those numbers are mobile numbers. Maybe you just wish to add more supporters to an existing list.

The process is nearly identical to creating a new list, except you start the process from an existing list.

Select Lists from the left navigation to begin.

Select the list you wish to add constituents to, by clicking on the **List Name**.

In the top right of the page, click on Import.

From there, the process is identical to creating a new list as described here.