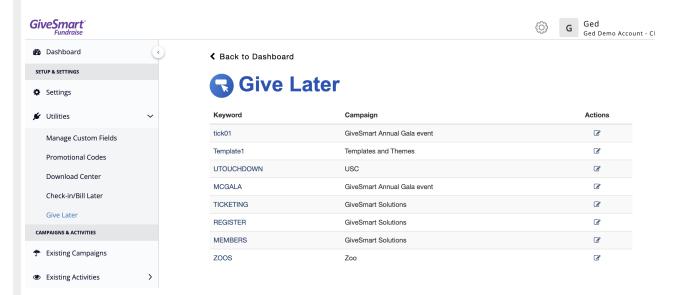

You can also get to any Give Later forms associated with any donation form by clicking on **Utilities** > **Give Later**.

- 1. Customize the form with logo, header, and message.
  - The logo carries over from your donation page
- 2. Select included fields, orientation, background and text color.
- 3. Click Save.