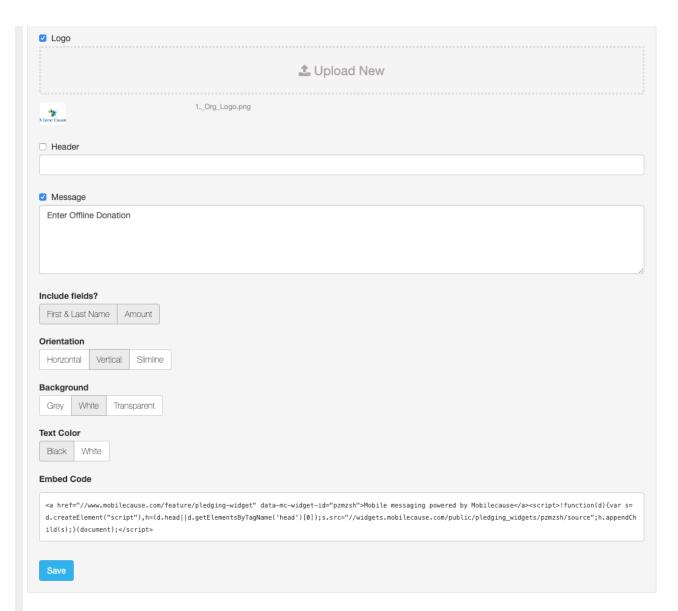

You can also get to any Give Later forms associated with any donation form by clicking on **Utilities** > **Give Later**.

- 1. Customize the form with logo, header, and message.
  - The logo carries over from your donation page
- 2. Select included fields, orientation, background and text color.
- 3. Click Save.

Paste the embed code directly into the HTML on a page on your website.

If you need help with this step please contact your webmaster or contact support and request embed support.

After you have inserted the Give Later form embed code, open the web page on a PC, tablet or mobile phone web browser to confirm that your embed worked.